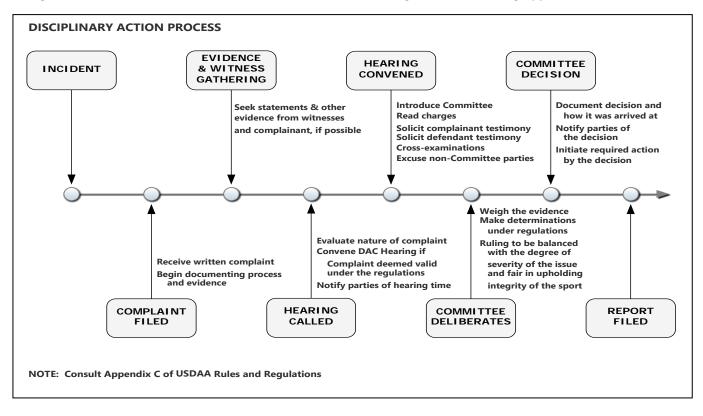

# Disciplinary Action Committee Guidelines

The following Disciplinary Action Report is provided to assist show committee members and the Disciplinary Action Committee (DAC) members in the event of receipt of complaint for (1) an incident of dog aggression / threat / attack against a human or dog, and/or (2) in the event a person has exhibited unsportsmanlike conduct or other violation of the regulations of conduct as set forth in USDAA Official Rules & Regulations (including Appendices thereto).

## PLEASE NOTE:

It is not a requirement of the disciplinary policies that the person involved in the incident files a complaint or brings the incident to the attention of a member of the show committee or DAC. Any witness to the incident may initiate the process. <u>All DAC</u> <u>members, as well as members of the show committee, should familiarize themselves with procedures as outlined in Appendix C to the Regulations prior to the event.</u>

It is viewed to be the responsibility of all parties to participate in a hearing in order to resolve all complaints. Should the accused leave before a hearing can be held, such action shall be considered a plea of no contest, with the presumption that the accused is waiving their rights to present evidence or arguments in a hearing, and will accept the findings of the Committee and any sanctions rendered in a hearing.

It is incumbent upon everyone, no matter how unpleasant the circumstances, to report incidents and convene hearings to deal with issues that are in direct contradiction to USDAA regulations and policies, including but not limited to unsportsman-like behavior and dog aggression, in order to uphold the integrity and atmosphere of USDAA events, as well as to avert any potential claims relative to legal liability. Any behaviors in violation of the regulations should not be tolerated.

### Hearing Checklist

- □ Gather Evidence
- $\hfill\square$  Obtain written statements from witnesses, complainant and accused
- Convene Hearing (Gather committee, parties involved and witnesses in a private place as soon after the incident as possible)
- □ Introduce members of committee and recording secretary for the hearing.
- □ Read the charges to all present and provide opportunity for complainant to speak
- D Provide accused opportunity to present evidence, followed by witnesses (May hear each separately or with all present)
- After each witness is heard, the Chair will allow person accused to question witness
- □ Chair excuses non-committee members for deliberation.
- □ Committee deliberate and determine whether charged conduct was supported or refuted
- Committee makes a decision whether sanction rendered and notifies the accused of the decision (not obligated to provide basis to individuals)